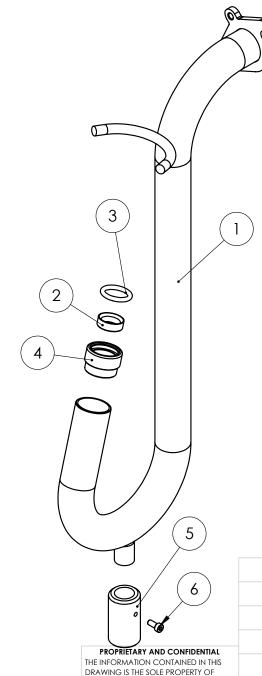

| ITEM NO. | PART NUMBER | DESCRIPTION                         | QTY. |
|----------|-------------|-------------------------------------|------|
| 1        | FLP-22      | Gooseneck Weldment                  | 1    |
| 2        | FLP-24-GN   | GOOSENECK NOZZLE SEAT               | 1    |
| 3        | SHW-023     | O-RING 0.750x1.000x0.139            | 1    |
| 4        | FLP-23-GN   | GOOSENECK O-RING RETAINER           | 1    |
| 5        | FLP-40-GN   | GOOSENECK ADAPTER                   | 1    |
| 6        | SHW-095     | 8-32x3/8 LG HEX SOCKET CAP<br>SCREW | 1    |

## NOTE:

Item No. 4, FLP-23-GN  $\underline{\text{NOT}}$  available as a service item.

|             |         | UNLESS OTHERWISE SPECIFIED:                                                                                                                                                                |           | NAME   | DATE           |                                      | Nort    | HSTAR™   |      | Toll Free: 1-866-379-0665<br>Fax: (604) 320-0667<br>www.NorthStarTool.com |     |
|-------------|---------|--------------------------------------------------------------------------------------------------------------------------------------------------------------------------------------------|-----------|--------|----------------|--------------------------------------|---------|----------|------|---------------------------------------------------------------------------|-----|
|             |         | DIMENSIONS ARE IN INCHES TOLERANCES: FRACTIONAL ± 1/64" ANGULAR: MACH-0.25* BEND±0.5* TWO PLACE DECIMAL ±0.010" THREE PLACE DECIMAL ±0.005"  INTERPRET GEOMETRIC TOLERANCING PER: MATERIAL | DRAWN     | C.R.K. | 02-25-07       | W                                    | DRYWA   | LL TOOLS |      |                                                                           |     |
|             |         |                                                                                                                                                                                            | CHECKED   |        |                | TITLE: Gooseneck Assembly w/ Adapter |         |          |      |                                                                           |     |
|             |         |                                                                                                                                                                                            | ENG APPR. |        |                |                                      |         |          |      |                                                                           |     |
|             |         |                                                                                                                                                                                            | MFG APPR. |        |                |                                      |         |          |      |                                                                           |     |
|             |         |                                                                                                                                                                                            | Q.A.      |        |                |                                      |         |          |      |                                                                           |     |
|             |         |                                                                                                                                                                                            | COMMENTS: |        |                | SIZE DWG. NO. REV                    |         |          |      |                                                                           | REV |
|             |         |                                                                                                                                                                                            |           |        | <b>A</b> NS006 |                                      |         |          |      | KLV                                                                       |     |
| NEXT ASSY   | USED ON | FINISH                                                                                                                                                                                     |           |        |                |                                      |         |          |      |                                                                           |     |
| APPLICATION |         | DO NOT SCALE DRAWING                                                                                                                                                                       |           |        | SCA            | LE: 1:3                              | WEIGHT: | S        | HEET | 1 OF 1                                                                    |     |